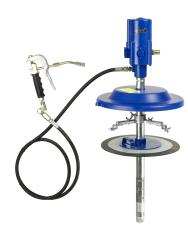

## **Grease supply system-stat**

20 kg container-Ø 270-310 mm

**Item number:** 18 419 051

EAN:

**Discount group:** D

technical data

compressed air connection: Male quick release adapter, for Rectus coupling, type

## specification

• for 20-kg-container, ø 270 - 310 mm

• pneumatic grease pump 50:1

Special pump mechanism

• Male quick release adapter (20 062)

• high pressure flexible grease hose, 2 m (18 022)

• Dust cover, stabilising-fixing bracket and follower plate

• High pressure grease gun (18 104)

• Z-swivel joint (18 082)

• Pressure reducing valve (pre-set at 8 bar)

packaging

Dimensions LxWxH (mm): 1010 x 480 x 105

Weight (kg): 10,980 Packing unit: 1.0