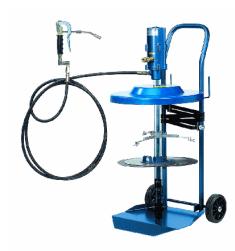

## Grease supply system-FB-WA (17 008)

20-kg-BE-Ø 270-310 mm-2 m-HS

**Item number:** 18 417 951 **EAN:** 4103810426308

Discount group:

**Technical data** 

Compressed air connection: Male quick release adapter, for Rectus

coupling, type 26, NW 7,2 mm

Grease connection: coupler, for hydraulic grease nipples, DIN

71412

Weight (kg): 13,5

## **Specification**

• Pneumatic grease pump 50:1

- Special pump mechanism
- Male quick release adapter (20 062)
- For 20-kg-container, ø 270 310 mm
- High pressure hose, 2 m (18 022) and trolley (17 008)
- Dust cover, stabilising-fixing bracket and follower plate
- High pressure grease gun (18 104)
- Z-swivel joint (18 082)
- Pressure reducing valve (pre-set at 8 bar)