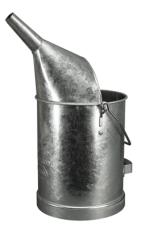

## Measuring can-steel plate-galvanized

10 I

Item number: 08 063

EAN:

Discount group: A

**Technical data** 

Capacity (I): 10

Material of container: galvanized steel

Material discharge spout: metal
Length of discharge spout (mm): 100
Measuring scale: internal

Graduation (I): 1, starting with 5

 Height (mm):
 520

 Base LxB (mm):
 360 x 240

 Weight (kg):
 2,43

## **Specification**

Metal funnel discharge spout

Handle

Swivelling carrying handle

## Special notes

• For use in workshops, industry, and garage working environments

Heavy duty, rugged

Packaging

Dimensions LxWxH (mm): 510 x 280 x 230

Packing unit: 1.0