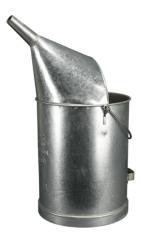

## Measuring can-steel plate-galvanized

20 I

Item number: 08 069

EAN:

Discount group: A

**Technical data** 

Capacity (I): 20

Material of container: galvanized steel

Material discharge spout: metal
Length of discharge spout (mm): 100
Measuring scale: internal

Graduation (I): 5 I, starting at 10 I

Height (mm): 630

Base LxB (mm): 470 x 300

Weight (kg): 3,9

## **Specification**

- Metal funnel discharge spout
- Handle
- Swivelling carrying handle