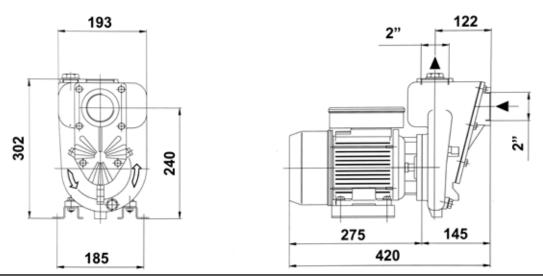

transfer 550 l/min Equipped with:

Power cable 2 m lenght, Schuko plug Selfpriming monoblock electric pump Cast iron body By-pass valve AC Engine Stainless steel filter 100 micron Motor protection rating IP55 Total suction lift up to 7 m

| Ref.         | Flow rate | Voltage  | Power | Electri-<br>city | Cable<br>leght | Inlet-Outlet | Duty cycle | Weight | Packaging   |
|--------------|-----------|----------|-------|------------------|----------------|--------------|------------|--------|-------------|
|              | l/min     | AC V./Hz | W     | А                | m              | BSPG         | min        | kg     | mm          |
| 091-6100-550 | 550       | 230/50   | 1500  | 9,5              | 2              | F 2"- F 2"   | Contin.    | 26,60  | 230x416x346 |

## **Dimensions:**