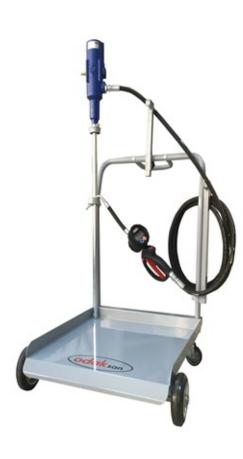

## ÖLSYS-FB-(17 009)-NEF-3:1-4 m

SRL 860-200/220-I-BÉ-HZ-AS-AMS

 Item number:
 19 244 551

 EAN:
 4103810425219

**Discount group:** D

Technical data

Length of suction tube (mm): 860

Compressed air connection: Male quick release adapter, for Rectus

coupling, type 26, NW 7,2 mm

Connection: G 2" male, drum adapter

Trolley load (kg): 200

## **Specification**

•

- Can not be calibrated for public sales (NEF)
- For 200/220 I container
- Pneumatic oil pump 3:1( 19235 )
- Male quick release adapter (20 062)
- Suction tube, G 3/4" male
- Discharge hose, 4 m, G 1/2" male/female (19 564)
- With hose end meter, digital (19707 or k400 ), swivel joint, anti-drip nozzle
- Trolley, high quality, easy to handle and quiet running (17 009)