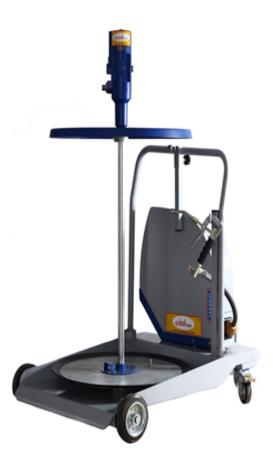

## Grease supply system-FB-WA (17 009 100 )

200-kg-BE-Ø 540-590 mm-SAR

 Item number:
 18 788 051

 EAN:
 4103810424878

Discount group:

Technical data

Compressed air connection: Male quick release adapter, for Rectus

coupling, type 26, NW 7,2 mm

Grease connection: coupler, for hydraulic grease nipples, DIN

71412

Weight (kg): 13,5

## **Specification**

- Pneumatic grease pump 50:1
- Special pump mechanism
- Male quick release adapter (20 062)
- For 200 kg container, ø 540 590 mm
- Hose reel, GDA, WB, 10 m (29 272) and trolley (17 009 100)
- Dust cover, stabilising-fixing bracket and follower plate
- High pressure grease gun (18 104)
- Z-swivel joint (18 082)
- Pressure reducing valve (pre-set at 8 bar)