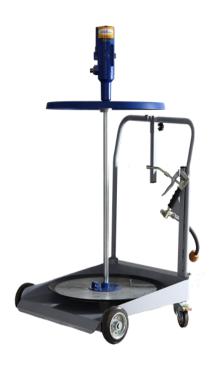

## Grease supply system-FB-WA (17 009)

200-kg-BE-Ø 540-590 mm-4 m-HS

**Item number:** 18 786 051

EAN:

Discount group:

**Technical data** 

Compressed air connection: Male quick release adapter, for Rectus

coupling, type 26, NW 7,2 mm

Grease connection: coupler, for hydraulic grease nipples, DIN

71412

Weight (kg): 13,5

## **Specification**

- Pneumatic grease pump 50:1
- Special pump mechanism
- Male quick release adapter (20 062)
- For 200 kg container, ø 540 590 mm
- High pressure hose, 4 m (18 024) and trolley (17 009)
- Dust cover, stabilising-fixing bracket and follower plate
- High pressure grease gun (18 104)
- Z-swivel joint (18 082)
- Pressure reducing valve (pre-set at 8 bar)