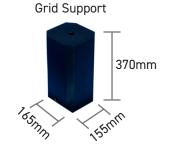

## **GRID SUPPORT SPECIFICATION (OPTIONAL)**

| HEIGHT (MM) | LENGTH (MM) | WIDTH (MM) | WEIGHT | COLOUR |
|-------------|-------------|------------|--------|--------|
| 370         | 155         | 165        | 1KG    | Black  |