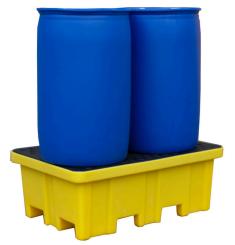

## **PRODUCT OVERVIEW**

Includes grid support designed to support specified UDL. Ideal for the long term safe storage of 2 standard 205 litre drums.

Manufactured from medium density polyethylene this spill pallet has 4-way fork lift access, broad range chemical compatibility, a removable plastic mesh deck and complies with all the UK regulations relating to sump capacities.

## **SPILL PALLET SPECIFICATION**

| CODE  | HEIGHT (MM) | LENGTH (MM) | WIDTH (MM) | NO OF CONTAINERS | SUMP CAPACITY | COLOUR        | TARE WEIGHT | UDL    |
|-------|-------------|-------------|------------|------------------|---------------|---------------|-------------|--------|
| BP2FW | 450         | 1220        | 820        | 2 x 205ltr drum  | 230ltr        | Yellow & Blue | 27kg        | 1200kg |