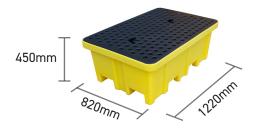

## **SPILL PALLET SPECIFICATION**

| CODE  | HEIGHT (MM) | LENGTH (MM) | WIDTH (MM) | NO OF CONTAINERS | SUMP CAPACITY | COLOUR        | TARE WEIGHT | UDL    |
|-------|-------------|-------------|------------|------------------|---------------|---------------|-------------|--------|
| BP2FW | 450         | 1220        | 820        | 2 x 205ltr drum  | 230ltr        | Yellow & Blue | 27kg        | 1200kg |