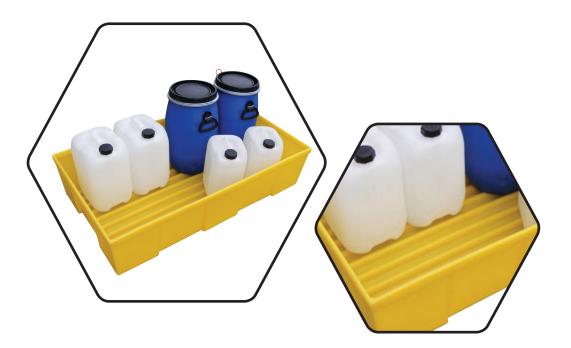

## PRODUCT OVERVIEW

Backed by our 3 year guarantee

This polyethylene tray with ribbed base provides safe and contained storage for small drums and containers. 100% polyethylene for chemical compatability

## SPECIFICATIONS

| CODE | EXTERNAL SIZE<br>(L x W x H) | SUMP CAPACITY | COLOUR | TARE WEIGHT | UDL |
|------|------------------------------|---------------|--------|-------------|-----|
| GPT2 | 1290mm x 730mm x<br>295mm    | 230ltr        | Yellow | 10kg        | -   |