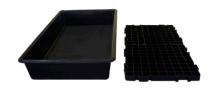

## **PRODUCT OVERVIEW**

Manufactured from polyethylene for broad chemical compatibility this drip tray is ideal for day to day use such as storing small containers at dosing points or in a maintenance area. The 2 grids keep the base of any containers out of spilt liquid and because it nests well this drip tray takes up less space when being stored or transported.