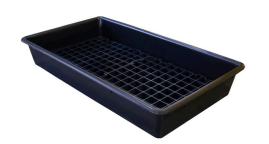

## **Drip Tray (with grid) - TT65G**

. . . .

## **PRODUCT OVERVIEW**

Manufactured from polyethylene for broad chemical compatibility this drip tray is ideal for day to day use such as storing small containers at dosing points or in a maintenance area. The 2 grids keep the base of any containers out of spilt liquid and because it nests well this drip tray takes up less space when being stored or transported.