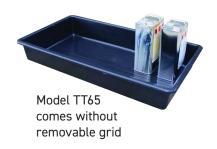

## **PRODUCT OVERVIEW**

Manufactured from polyethylene for broad chemical compatibility this drip tray is ideal for day to day use such as storing small containers at dosing points or in a maintenance area. The 2 grids keep the base of any containers out of spilt liquid and because it nests well this drip tray takes up less space when being stored or transported.