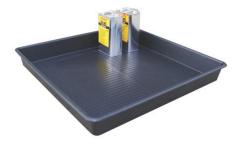

## Drip Tray | 100ltr Sump

A low profile drip tray ideal for use under low machinery or vehicles, this drip tray is manufactured from recycled polypropylene.

## **Product Specifications**

| External Dimensions (WxLxH) | 1000 x 1000 x 120mm |
|-----------------------------|---------------------|
| Unit Weight                 | Approx. 4kg         |
| Sump                        | 100ltr              |
| UDL                         | -                   |
| UK Pack Size                | 92                  |
| Export Pack Size            | 92                  |
|                             |                     |

## **Product Features and Benefits**

- Perfect for placement under lowclearance machinery or vehicles, ensuring effective leak and spill containment in tight spaces.
- Manufactured from recycled polypropylene, supporting sustainable practices without compromising on performance.
- Built to withstand harsh industrial conditions and exposure to a wide range of liquids and chemicals.
- Simple to position and relocate, offering flexibility across various applications.
- Effectively captures drips and leaks, helping to maintain a clean and safe working environment.