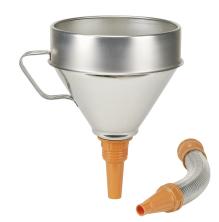

# Funnel, flexible spout

FLMA, Ø 200 mm, capacity 3,2 l

 Item number:
 02 344 950

 EAN:
 4103810420818

Discount group: A

#### Technical data

Capacity (I): 3,2

Materials of funnels: Tin plate and HDPE (high density polyethylene)

Material of flex spout: metal

Material of flexible spout: HDPE (high density polyethylene)

Diameter of funnel shape spout
male (mm):

Diameter discharge spout outside
(mm):

Length of discharge tube (mm):

Height (mm):

Base LxB (mm):

Weight (kg):

22

18

22

20

285 x 250

0,620

### **Specification**

- flexible discharge spout, with tread connection
- Removable strainer, brass
- High overflow rim functions as splash guard
- Preserved surface
- polybag, blank, with Bar code