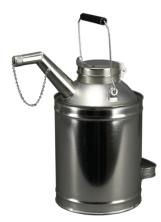

## Storage can-5 I-tin plate

| Item number:<br>EAN:<br>Discount group: | 08 042<br>4103810080425<br>A |
|-----------------------------------------|------------------------------|
| Technical data                          |                              |
| Capacity (I):                           | 5                            |
| Material:                               | tin plate                    |
| Height (mm):                            | 310                          |
| Base LxB (mm):                          | 300 x 170                    |
| Weight (kg):                            | 0,75                         |
|                                         |                              |

## Specification

- Double-flanged container base, welded seam and stable design
- Hinge cover, angled discharge spout and captive dispensing spout cap
- Sturdy carrying sling and handle
- With bar code