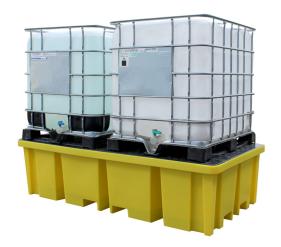

## IBC Spill Pallet with4-way FLT access - BB2FW

This robust spill pallet is designed to hold 2 x 1000ltr IBCs side by side on the plastic mesh deck, has 4-way fork lift access and the large capacity sump complies with all the UK regulations relating to sump capacities.

- 100% polyethylene for chemical compatability
- Removable plastic grid for easy clean-up
- Forklift pockets to aid transportation

## **SPECIFICATIONS**

| Length   | 2340mm           |
|----------|------------------|
| Width    | 1225mm           |
| Height   | 610mm            |
| Weight   | 91kg             |
| Sump     | 115Oltr          |
| UDL      | 2500kg           |
| Approval | DIBt Z-40.22-398 |