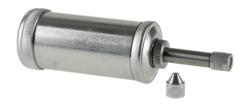

## Push type gun-80 ml-steel

set for H-, K- and D-nipples

**EAN:** 4103810123627

Discount group: A

**Technical data** 

Volume (ml): 80 Medium: grease

Housing material: steel, galvanized

Coupler: pointed and hollow/universal coupler

Connection: for hydraulic and ball type grease nipples, DIN

71412, DIN 3402, for funnel type grease

nipples, DIN 3405

 Pressure (bar):
 60 - 80

 Dimensions øxL (mm):
 43 x 148

 Weight (kg):
 0,28