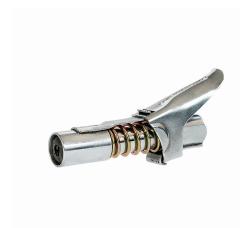

## G-coupler mouth piece

M 10 x 1

Item number: 12 649

**EAN:** 4103810126499

Discount group: A

Technical data

Connection: M 10 x 1
Design: 4 jaws
Wrench size (SW) (mm): 13

Material: steel, galvanized

 Diameter (mm):
 15

 Length (mm):
 37

 Weight (kg):
 0,095

## **Specification**

- Works with all grease gun types
- The G-Coupler fits easily on the grease nipple
- Four hardened spring steel jaws

- Suitable for all hydraulic grease nipples according to DIN specifications
- For use on commercial vehicles, construction machinery and tractors
- No need to hold the coupler when operating the grease gun and no grease leak
- Easily release the coupler by pressing the trigger