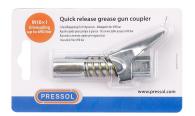

## G-coupler mouth piece

M 10 x 1

Item number: 12 649

**EAN:** 4103810126499

Discount group: A

Technical data

Connection: M 10 x 1
Design: 4 jaws
Wrench size (SW) (mm): 13

Material: steel, galvanized

 Diameter (mm):
 15

 Length (mm):
 37

 Weight (kg):
 0,095

## **Specification**

- Works with all grease gun types
- The G-Coupler fits easily on the grease nipple
- Four hardened spring steel jaws



- Suitable for all hydraulic grease nipples according to DIN specifications
- For use on commercial vehicles, construction machinery and tractors
- No need to hold the coupler when operating the grease gun and no grease leak
- Easily release the coupler by pressing the trigger

**Packaging** 

Packaging: Pressol-branded packaging

Packing unit: 1.0