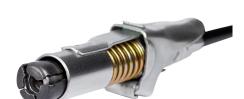

## G-coupler mouth piece

M 10 x 1

Item number: 12 649

**EAN:** 4103810126499

Discount group: A

Technical data

Connection: M 10 x 1
Design: 4 jaws
Wrench size (SW) (mm): 13

Material: steel, galvanized

 Diameter (mm):
 15

 Length (mm):
 37

 Weight (kg):
 0,095

## **Specification**

- Works with all grease gun types
- The G-Coupler fits easily on the grease nipple
- Four hardened spring steel jaws

- Suitable for all hydraulic grease nipples according to DIN specifications
- For use on commercial vehicles, construction machinery and tractors
- No need to hold the coupler when operating the grease gun and no grease leak
- Easily release the coupler by pressing the trigger