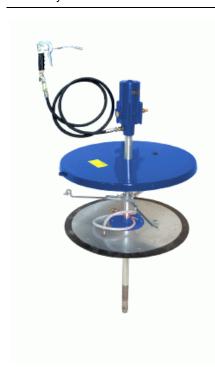

## **Grease supply system-stat**

200 kg container-Ø 540-590 mm

**Item number:** 18 785 051

EAN:

Discount group:

technical data

compressed air connection: Male quick release adapter, for Rectus coupling, type

## specification

• for 200 kg container, ø 540 - 590 mm

- pneumatic grease pump 50:1
- Special pump mechanism
- Male quick release adapter (20 062)
- Korkeapaineletku 4 m (18 024)
- Dust cover, stabilising-fixing bracket and follower plate
- High pressure grease gun (18 104)
- Z-swivel joint (18 082)
- Pressure reducing valve (pre-set at 8 bar)