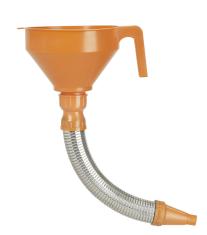

Ø 160 mm, capacity 1,2 l

Item number: 02 675

**EAN:** 4103810026751

Discount group: A

Capacity (I): 1,2

Material of funnel and flex spout: HDPE (high density polyethylene)

Material of flex spout: metal

Colour of funnel and flexible hose:

orange

Diameter of funnel shape spout

male (mm): 21,5
Diameter discharge spout outside (mm): 18
Length of discharge tube (mm): 300
Height (mm): 220
Base LxB (mm): 160 x 230
Weight (kg): 0,290

• Removable strainer, brass

• High overflow rim functions as splash guard

• polybag, printed, with Bar code

• flexible discharge spout, with tread connection

## **Notes**

• For special use in industry and workshops

• Oil, acid and fuel-resistant

**Packaging** 

Weight (kg): 2,13

Dimensions LxWxH (mm): 460x305x280

Packing unit: 6.0