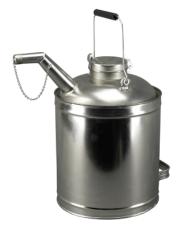

## Storage can-10 I-tin plate

| Item number:<br>EAN:<br>Discount group:                                                               |  |
|-------------------------------------------------------------------------------------------------------|--|
| <b>Technical data</b><br>Capacity (I):<br>Material:<br>Height (mm):<br>Base LxB (mm):<br>Weight (kg): |  |

10

4103810080432

tin plate 350 350 x 230 1,1

08 043

А

## Specification

- Double-flanged container base, welded seam and stable design
- Hinge cover, angled discharge spout and captive dispensing spout cap
- Sturdy carrying sling and handle
- With EAN bar code